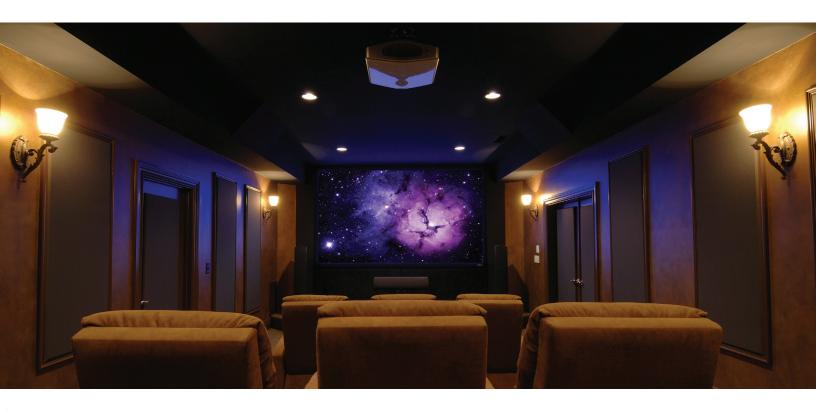

## **Home Theater**

Ever sit down to watch a movie and realize you left the lights on? By adding Control4® lighting, you don't need to worry about getting up. Simply start your movie using the Control4® remote or touchscreen and all the lights can dim down automatically, creating the optimal viewing environment. Need to get up for a snack? Have the lights come back on to a dim level so you can find your way to the kitchen. All this can happen just by turning on your TV or pressing pause.