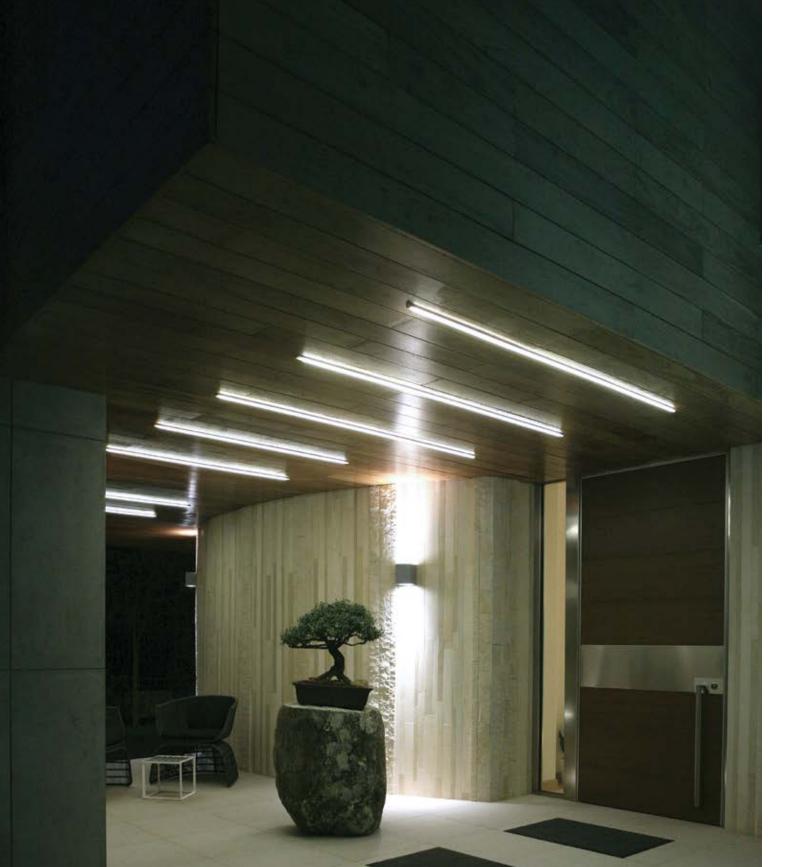

### A well-lit welcome

Returning home after a long day in the office? How's this for a warm-and smart-welcome? From your car, activate a lighting path from the garage to the kitchen so you can focus on carrying in the groceries instead of fumbling for a light switch or stumbling up a stair.

With the Control4<sup>®</sup> App on your iOS or Android device, one touch of the "Entry" button creates a lighting path into the kitchen and disarms the security system so entry is effortless. Or while you're on your way home, use the Control4 App\* to ensure your driveway is illuminated and ready by activating a lighting path from the front gate to the garage.