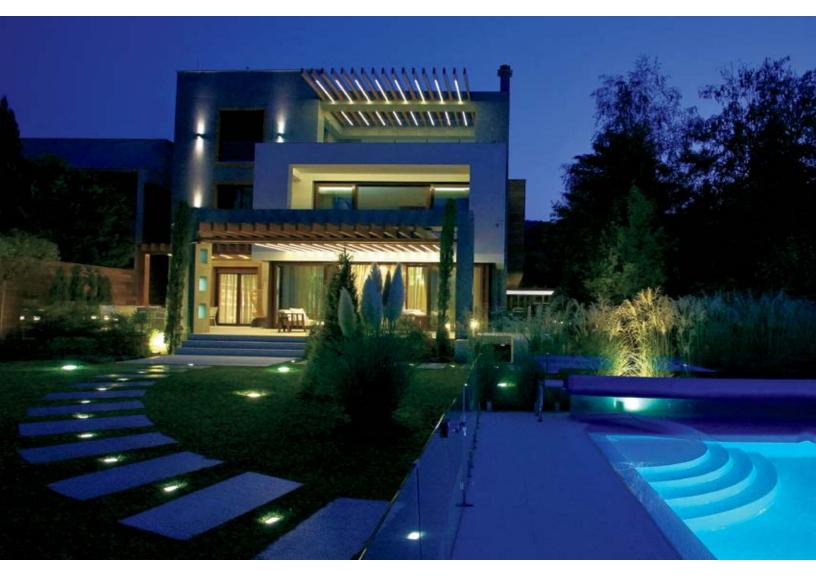

## Illuminate the impossibly fantastic

Beautify the exterior of your home with a magical outdoor environment at evening time. Exterior lights for pathways, pools, and trees create incredible drama for the ultimate entertainer. Subtle patios, glittering fountains, and sculptural trees all get a boost from the lighting design of your dreams.

Using an iPad with the Control4 App, just ignite the "Magic" in one touch of a button. Or individually control pool lighting, path lighting and accent lighting for trees and fountains.