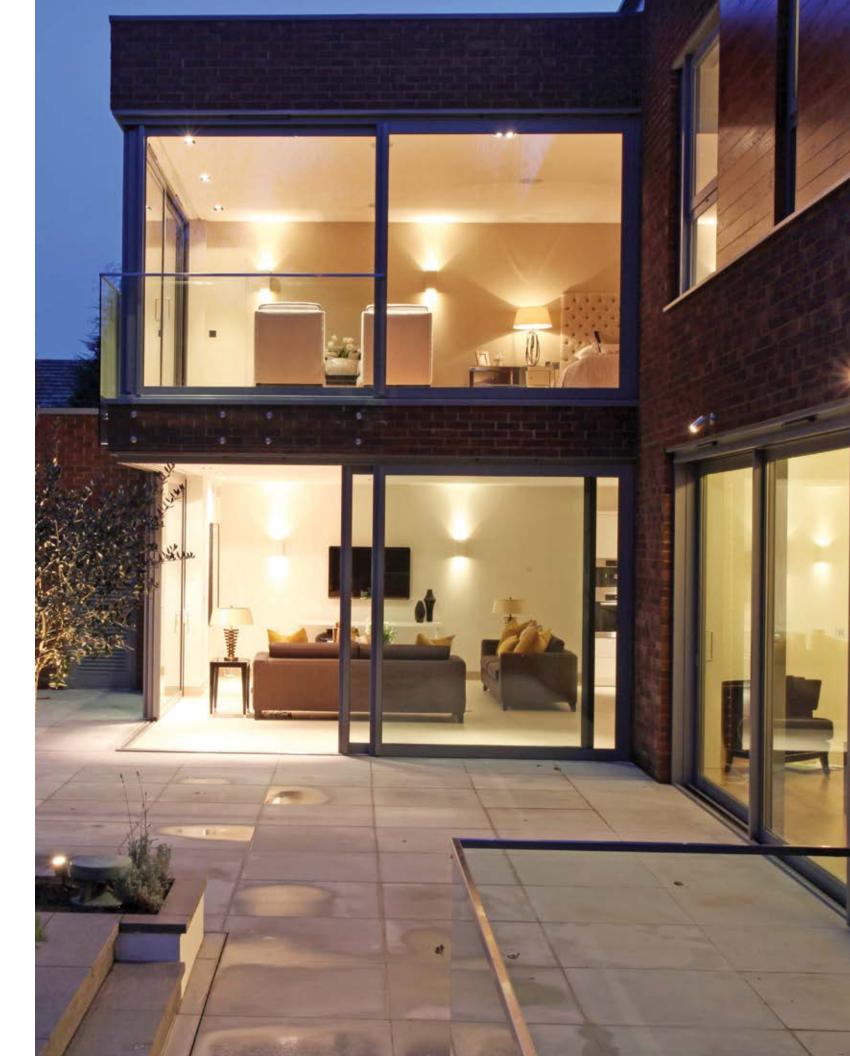

## Brilliant kitchen confidence

Widely considered the most important room in the house, the kitchen can be an entertainment center, dining room and the family's social hub, all in one. The goal is to make this room simultaneously warm and inviting, yet still functional and efficient.

An elegant keypad replaces an unsightly bank of light switches to provide easy one-touch control of activity-based scenes. "Cooking," for example, turns on lighting underneath the overhead cabinets and over the island to make food prep easy. A "Dining" button activates ambient, dimmed lighting from flush mounted-ceiling fixtures, and triggers the island and track lighting for a perfect entertaining atmosphere every time. Plus, it's easy to control music or turn the whole room off with one touch.