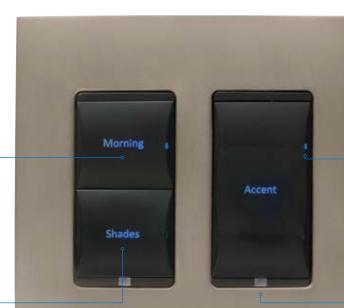

Control4<sup>®</sup> Keypad Dimmer with Engraved Buttons

Morning

Panic

All Off

Control4 solutions work equally elegantly in homes from 1 to 100+ years.

Simple sconces flanking the door can add enough light for visitors, while uplighting along posts and a warm glow from within are even more inviting.