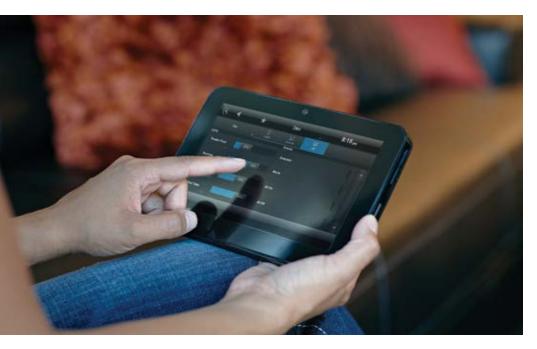

With the Control4<sup>®</sup> App on your iOS or Android device, one touch of the "Entry" button creates a lighting path into the kitchen and disarms the security system so entry is effortless. Or while you're on your way home, use the Control4 App\* to ensure your driveway is illuminated and ready by activating a lighting path from the front gate to the garage.

Control the light and shade levels in a single room or throughout your whole home using a remote control, in-wall touch screen, portable touch screen, or even your smart phone or tablet.

Control4<sup>®</sup> App on Apple iPhone<sup>®</sup>