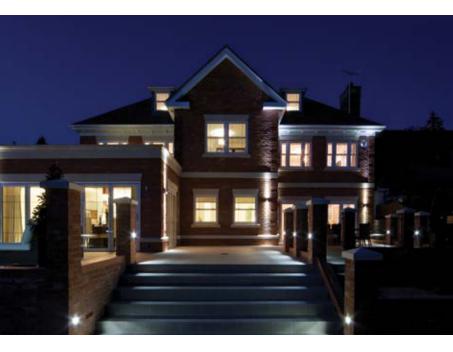

## Illuminate the impossibly fantastic

Beautify the exterior of your home with a magical outdoor environment at evening time. Exterior lights for pathways, pools, and trees create incredible drama for the ultimate entertainer. Subtle patios, glittering fountains, and sculptural trees all get a boost from the lighting design of your dreams.

Using an iPad with the Control4 App, just ignite the "Magic" in one touch of a button. Or individually control pool lighting, path lighting and accent lighting for trees and fountains.