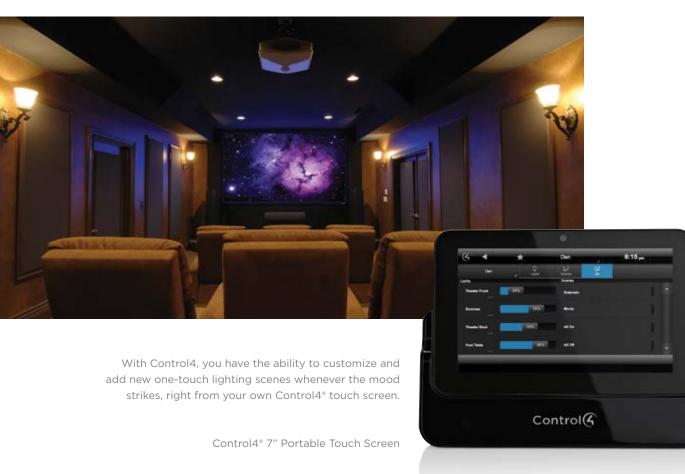

From a Control4<sup>®</sup> Portable Touch Screen, simply select "Entertain" to commence the music and establish the perfect mood lighting in the lounge. Meanwhile, select the "Movie" scene in the theater to turn off lights around the screen and lower lighting just above the theater seating so your company can settle in before the film begins.

Your Control4 dealer will get you started with an assortment of lighting scenes and dazzling effects for your home. But after you have lived with your system for awhile, you may want to tweak, customize or even add scenes on the fly. With Control4 you can—right from your own touch screen.