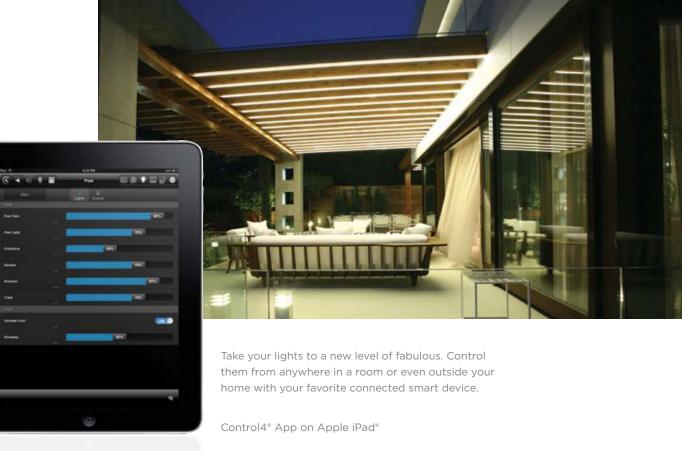

With the Control4<sup>®</sup> App on your iOS or Android device, one touch of the "Entry" button creates a lighting path into the kitchen and disarms the security system so entry is effortless. Or while you're on your way home, use the Control4 App\* to ensure your driveway is illuminated and ready by activating a lighting path from the front gate to the garage.

Control the light and shade levels in a single room or throughout your whole home using a remote control, in-wall touch screen, portable touch screen, or even your smart phone or tablet.

Control4<sup>®</sup> App on Apple iPhone<sup>®</sup>