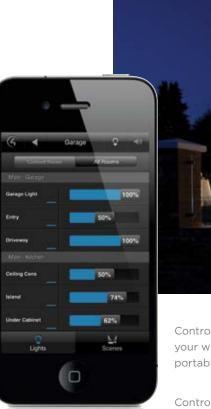

Control the light and shade levels in a single room or throughout your whole home using a remote control, in-wall touch screen, portable touch screen, or even your smart phone or tablet.

Control4<sup>®</sup> App on Apple iPhone<sup>®</sup>