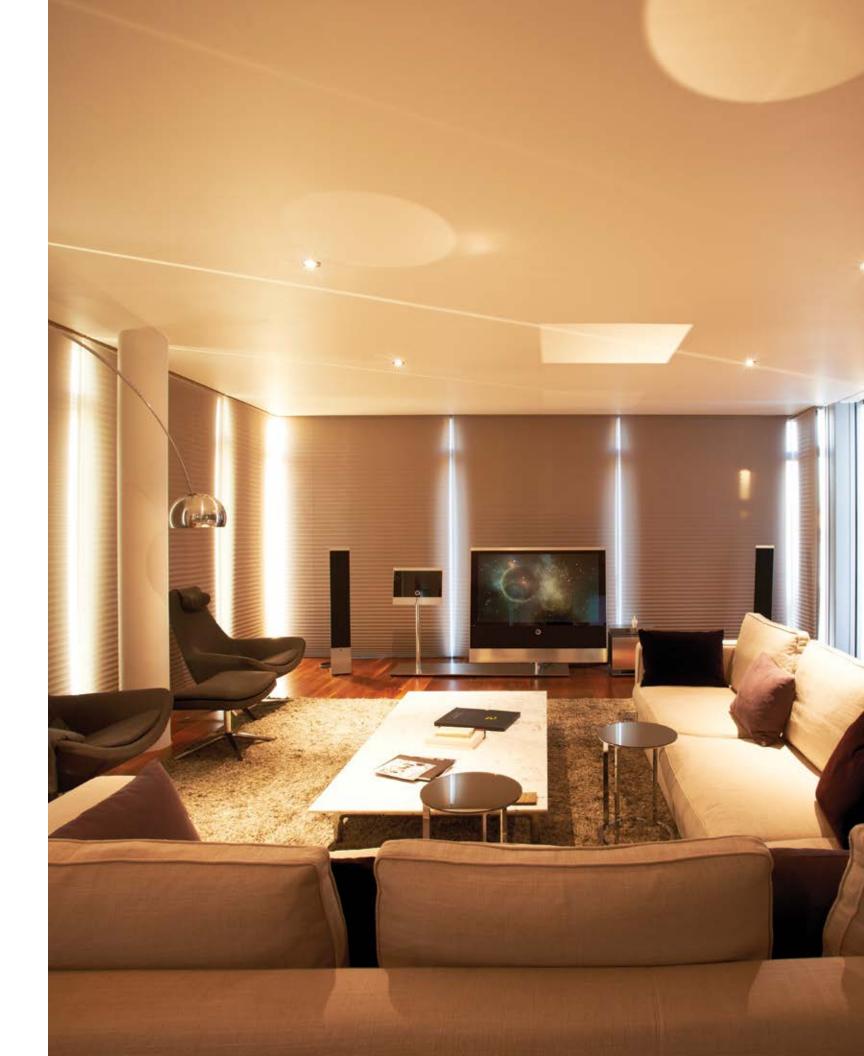

### Shades of elegance—and efficiency

Have a room with a beautiful view? With Control4<sup>®</sup> automation solutions, it's easy to leverage natural light to save energy.

Depending on time of day, automated shade control allows the room to be naturally illuminated during the day, using the sunlight as a source of heat, saving energy, while using overhead and lamp lighting at night. "Movie" and "Music" buttons can be used to set the perfect lighting, audio and video settings for instant entertainment. One press dims the lights, lowers the shades, and selects the correct audio and video settings to commence the movie of your choice.