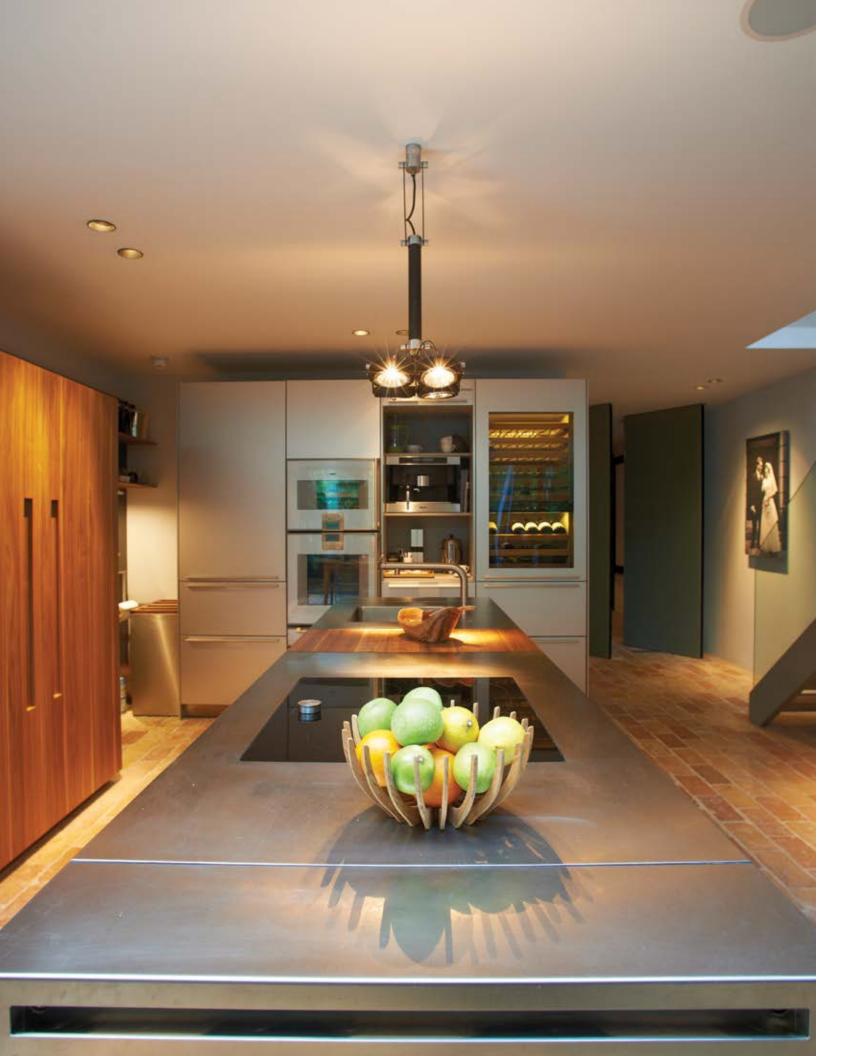

## Brilliant kitchen confidence

Widely considered the most important room in the house, the kitchen can be an entertainment center, dining room and the family's social hub, all in one. The goal is to make this room simultaneously warm and inviting, yet still functional and efficient.

An elegant keypad replaces an unsightly bank of light switches to provide easy one-touch control of activity-based scenes. "Cooking," for example, turns on lighting underneath the overhead cabinets and over the island to make food prep easy. A "Dining" button activates ambient, dimmed lighting from flush mounted-ceiling fixtures, and triggers the island and track lighting for a perfect entertaining atmosphere every time. Plus, it's easy to control music or turn the whole room off with one touch.