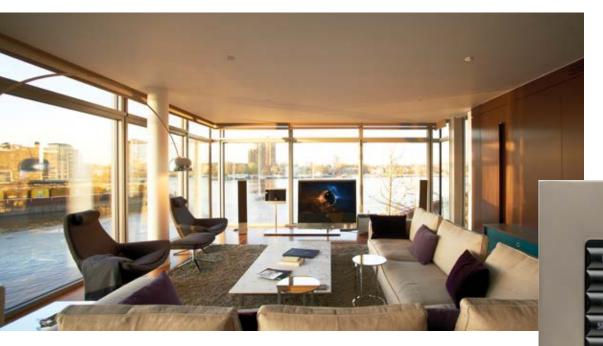

### Easy one-touch entertainment

Your dinner guests are arriving. How about a way to quickly set the mood, giving different areas of your home unique dimension with varying levels of light to highlight your artwork and furniture?

From a Control4<sup>®</sup> Portable Touch Screen, simply select "Entertain" to commence the music and establish the perfect mood lighting in the lounge. Meanwhile, select the "Movie" scene in the theater to turn off lights around the screen and lower lighting just above the theater seating so your company can settle in before the film begins.