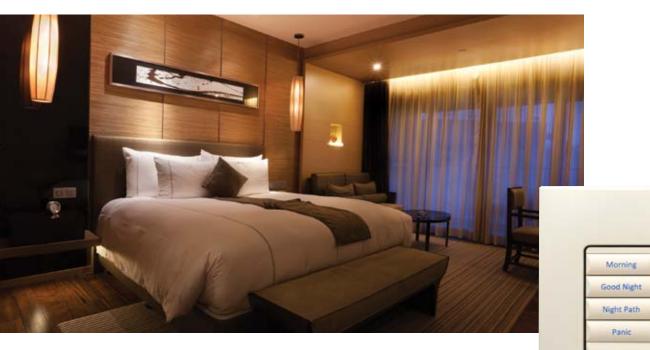

### Master control in every room

Your kids work hard all day to turn on every light in the house. Now you can turn them all off in one touch, right from your bedside table-or even your smart phone. A "Goodnight" scene turns off all lights in the house and ensures that exterior lights are turned on to keep unwanted visitors at bay.

If your little ones wake in the middle of the night, smart motion sensors will trigger a path to the bathroom or kitchen, automatically. Pre-set at 30%, the lighting path will be suitably soft and sufficient with no need to walk from room to room in order to flip a switch.

Lighting can even be used for an added level of assurance. If you hear a suspicious noise, one touch of the "Panic" button activates every light in the home while flashing exterior lights.

Customize button backlighting and status LEDs with a wide range of colors that can indicate whether a light or lighting scene is on or off, if a garage door is open or closed, or if the security system is armed or not.