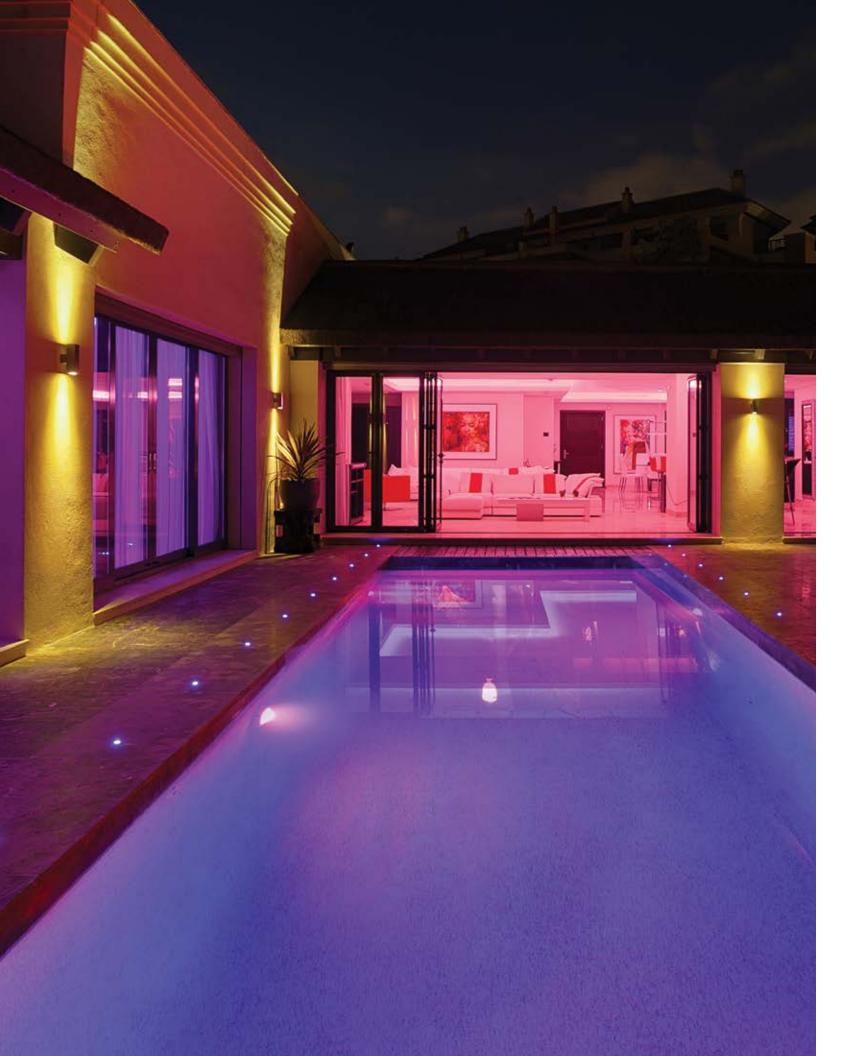

## Illuminate the impossibly fantastic

Beautify the exterior of your home with a magical outdoor environment at evening time. Exterior lights for pathways, pools, and trees create incredible drama for the ultimate entertainer. Subtle patios, glittering fountains, and sculptural trees all get a boost from the lighting design of your dreams.

Using an iPad with the Control4 App, just ignite the "Magic" in one touch of a button. Or individually control pool lighting, path lighting and accent lighting for trees and fountains.