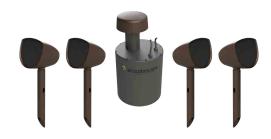

The *Acoustascape AS41 System* brings stunning surround sound to the backyard with four 4" camouflage enclosed two-way satellite speakers and a bass-boosting 8" in-ground subwoofer. The AS41 System projects perfectly even sound coverage directly into the listening area with equal volume, turning the whole outdoor space into a sweet spot without causing a disturbance to neighbors... All while remaining completely hidden from sight in landscape foliage. Expand the system with up to four AS4SAT speakers for coverage up to 2,500 square feet\*.

## Hi-Fi Landscape Audio System

- 4 Satellite Speakers + 1 In-Ground Subwoofer
- 8 Ohm Impedance Matched System
- Perfectly even coverage up to 2,500 square feet

## Acoustascape AS41 System Specifications

A4SAT (Quantity 4): 4.5" (114mm) IMP cone satellites with rubber surround and a 0.75" PEI dome tweeter

A4SAT Dimensions: 126mm x 180mm

A8SUB (Quantity 1): 8" (400mm) Dual Voice Coil, IMP subwoofer with rubber surround and

weatherproof aluminum mushroom head

A8SUB Dimensions: 250mm x 524mm

System Impedance: 8 ohms per channel nominal Frequency Response: 32Hz-20,000kHz +/- 3dB

Crossover Frequency: 100Hz

Power Handling: 50watts - 200watts