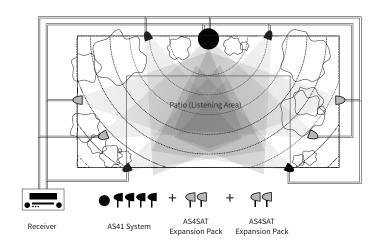

The *Acoustascape AS41 System* brings stunning surround sound to the backyard with four 4" camouflage enclosed two-way satellite speakers and a bass-boosting 8" in-ground subwoofer. The AS41 System projects perfectly even sound coverage directly into the listening area with equal volume, turning the whole outdoor space into a sweet spot without causing a disturbance to neighbors... All while remaining completely hidden from sight in landscape foliage. Expand the system with up to four AS4SAT speakers for coverage up to 2,500 square feet\*.

## Hi-Fi Landscape Audio System

- 4 Satellite Speakers + 1 In-Ground Subwoofer
- 8 Ohm Impedance Matched System
- Perfectly even coverage up to 2,500 square feet

## AS4SAT Speaker Expansion Pack

- 2 Satellite Speakers
- 70° dispersion with an optimum listening area 8'-20'

MSRP: \$400/pair

• Non-corrosive sealed enclosures

Enclosure Material: Satellites- Non-corrosive sealed enclosures Woofer- (HDPE) non-corrosive sealed enclosure

Included Accessories: Eight 7" (177mm) ground stakes, 24 silicone filled wire nuts

Listening Area: Up to 2,500 square feet (232 square meters)\*