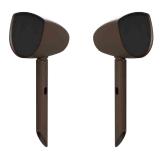

## AS4SAT Speaker Expansion Pack

- 2 Satellite Speakers
- 70° dispersion with an optimum listening area 8'-20'

MSRP: \$400/pair

• Non-corrosive sealed enclosures

## Acoustascape AS41 System Specifications

A4SAT (Quantity 4): 4.5" (114mm) IMP cone satellites with rubber surround and a 0.75" PEI dome tweeter

A4SAT Dimensions: 126mm x 180mm

A8SUB (Quantity 1): 8" (400mm) Dual Voice Coil, IMP subwoofer with rubber surround and