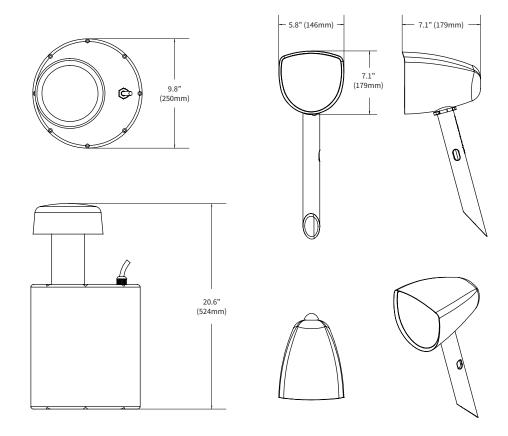

## Acoustascape AS41 System Specifications

A4SAT (Quantity 4): 4.5" (114mm) IMP cone satellites with rubber surround and a 0.75" PEI dome tweeter

A4SAT Dimensions: 126mm x 180mm

A8SUB (Quantity 1): 8" (400mm) Dual Voice Coil, IMP subwoofer with rubber surround and

weatherproof aluminum mushroom head

A8SUB Dimensions: 250mm x 524mm

System Impedance: 8 ohms per channel nominal Frequency Response: 32Hz-20,000kHz +/- 3dB

Crossover Frequency: 100Hz

Power Handling: 50watts - 200watts